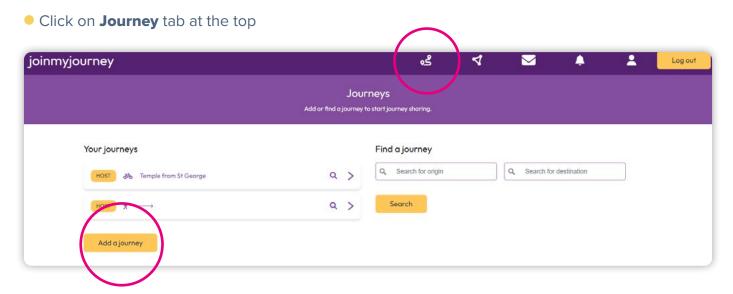

## Create or search for a journey

Click on your unique business link to register or go to <u>joinmyjourney.org.uk</u> and complete the registration process.

- You can then Add a journey to create a journey you can share with someone. You will need to decide if this is a walking cycling or car journey.
- Varying journeys can be created for different days or times.

• Or to find a match insert your point of origin and destination then press search to find a match.

Your journey will then be placed in your journeys section.

You will need to give it time for more people to get registered to start finding matches.