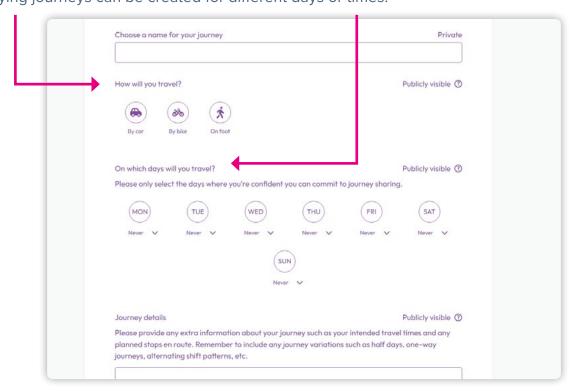

## Create or search for a journey

Click on your unique business link to register or go to <u>joinmyjourney.org.uk</u> and complete the registration process.

- You can then Add a journey to create a journey you can share with someone. You will need to decide if this is a walking cycling or car journey.
- Varying journeys can be created for different days or times.