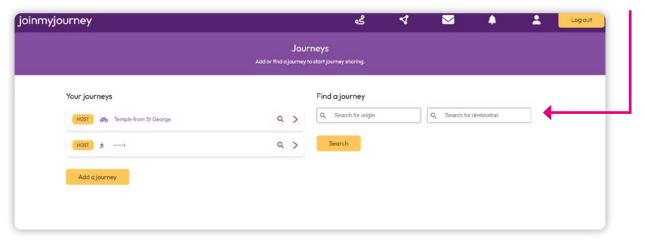

• Or to find a match insert your point of origin and destination then press search to find a match.

Your journey will then be placed in your journeys section.

You will need to give it time for more people to get registered to start finding matches.